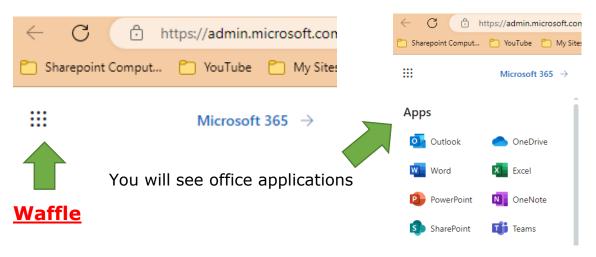

## How to Logon to 365

On your computer or Laptop. Go to your internet browser.

Type in office 365. Logon with your school details. E.g.

23DSmiith@wreake.bepschools.org and then enter your password.

If it comes up with a sync option say YES to it.

Outlook - Your email,

Staff will email you any communications they need. Also Information about events / Library books, so keep checking your email.

<u>One Drive</u> – You Documents Create folder in here by going onto add new then folder.

You will get a box type in the subject then create.

You can navigate to any folder in My Files

You need to make a folder for each subject you take.

Go back to Waffle

**WORD**, For creating documents

**Excel** For Spreadsheets

**Powerpoint** For Presentations

OneNote, SharePoint Teams will be explained by you teachers

Open up a new tab top tool bar click the plus TAB Make sure you have both Tabs open 365 and Satchel On your new tab type into the Satchel One got to the page.